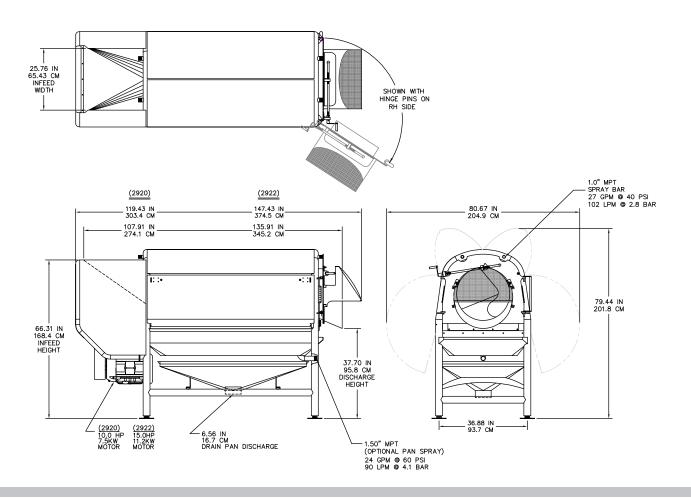

#### **Specifications**

Roll Speed: 100-550 RPM

Water: 40 psi, 27 GPM maximum

Motor:

Model 2920: 10 HP Model 2922: 15 HP

Weight:

Model 2920: 2500 lbs. (1134 kg) Model 2922: 2900 lbs. (1450 kg)