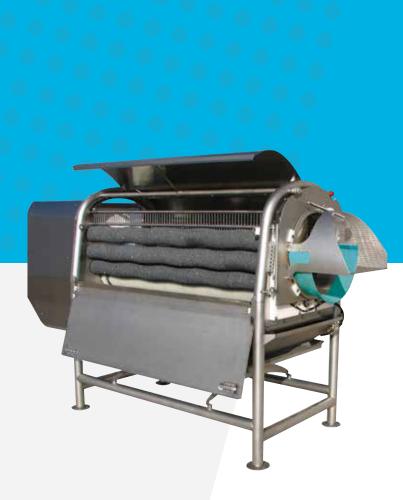

# Peeler/ Scrubber/ Washer – 2920/2922 Wash and Peel Products Efficiently for Your Large-Scale, Around-the-Clock Operation

Vanmark's Peeler/Scrubber/Washers integrate product washing and peeling into one machine effectively and efficiently. The 2920 and 2922 models are available with six or eight rolls and are specifically designed for large scale, around-the-clock operations. Product is tumbled through a configurable combination of rollers, speed and settings – ensuring thorough cleaning and/ or peeling. Spray bars and optional reversing roll quickly remove peel waste and debris to increase efficiency. Its exclusive Natural Flow Gate minimizes dead spots and over-peeling – increasing yield.

- Clean and peel product efficiently and effectively in one machine
- Flow rates up to 10,000 pounds per hour of storage potato capacity
- · Configure roll types, number of rolls, speed and discharge gates to your exact operation
- Further specialize with options including a tumbling unit that continuously moves odd-shaped products
- Exclusive Natural Flow Gate dramatically reduces peel loss and increases yield compared to conventional dams or auger gates
- Sanitary design with quick roll change system and easy access peel chamber allows for quick and thorough cleaning